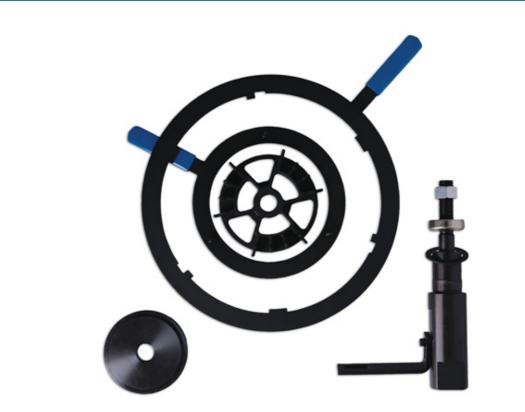

## **Dual Clutch Retractor Kit - for Ford Powershift**

Ford 6 speed DPS6/6DCT250 (Powershift) twin plate dry clutch packs are supplied with transit hooks which are built in to the clutch unit. If the clutch has been fitted and then removed for some reason other than complete replacement the clutch pack will need the transport hooks to be reset before it is fitted back into the gearbox. The Laser 8035 is designed to be used in accordance with Ford OEM instructions for OEM tool 307-676. NOTE: do not attempt to use this reset tool on a new clutch which already has its transport hooks set.

## **Additional Information**

- Specially designed to reset the transport hooks prior to refitting the DCT dry clutch kits used by Ford.
- Applications include: Ford Transit Connect (from 2014), Fiesta (from 2008), Focus (From 2010) and B-Max (from 2012).
- Specifically for resetting the twin clutch pack fitted to Ford 6 speed DPS6 / 6DCT250 transmissions.
- · Use in accordance with OEM instructions.
- For clutch pack removal and fitting, use Laser Part No. 7727 and for seal replacement use Laser Part No. 7821.