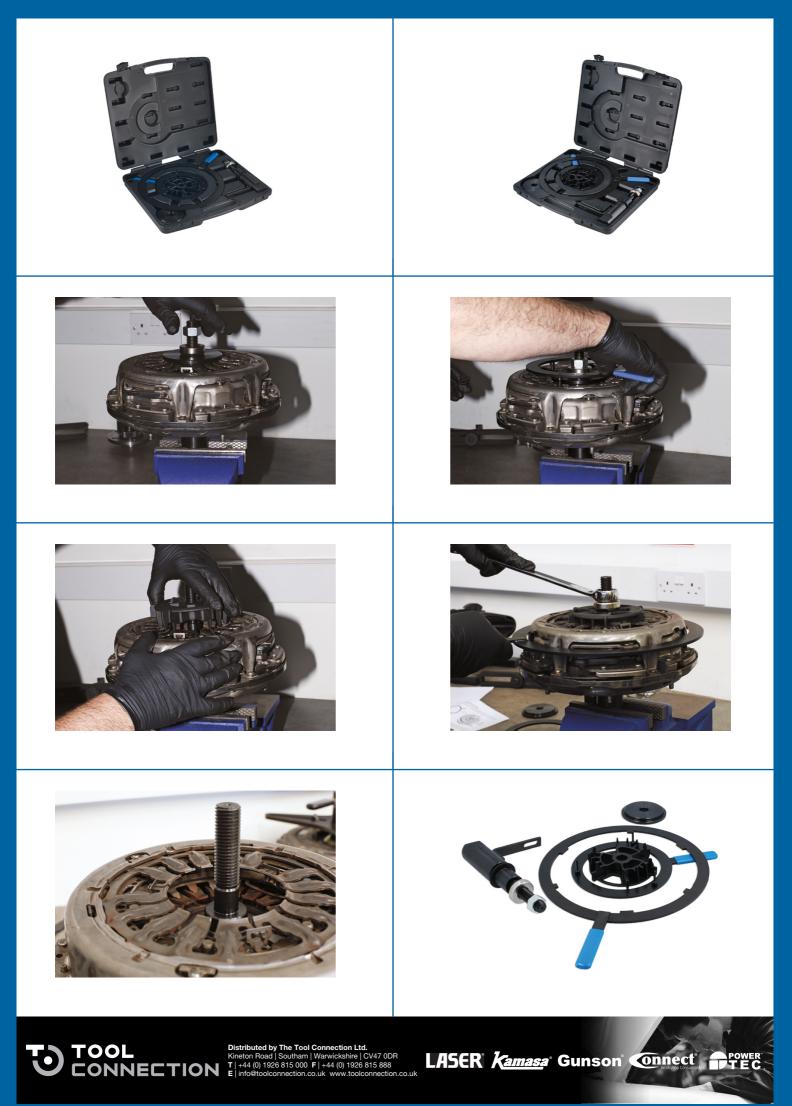

## **Dual Clutch Retractor Kit - for Ford Powershift**

Ford 6 speed DPS6/6DCT250 (Powershift) twin plate dry clutch packs are supplied with transit hooks which are built in to the clutch unit. If the clutch has been fitted and then removed for some reason other than complete replacement the clutch pack will need the transport hooks to be reset before it is fitted back into the gearbox. The Laser 8035 is designed to be used in accordance with Ford OEM instructions for OEM tool 307-676. NOTE: do not attempt to use this reset tool on a new clutch which already has its transport hooks set.

## **Additional Information**

- Specially designed to reset the transport hooks prior to refitting the DCT dry clutch kits used by Ford.
- Applications include: Ford Transit Connect (from 2014), Fiesta (from 2008), Focus (From 2010) and B-Max (from 2012).
- Specifically for resetting the twin clutch pack fitted to Ford 6 speed DPS6 / 6DCT250 transmissions.
- · Use in accordance with OEM instructions.
- For clutch pack removal and fitting, use Laser Part No. 7727 and for seal replacement use Laser Part No. 7821.